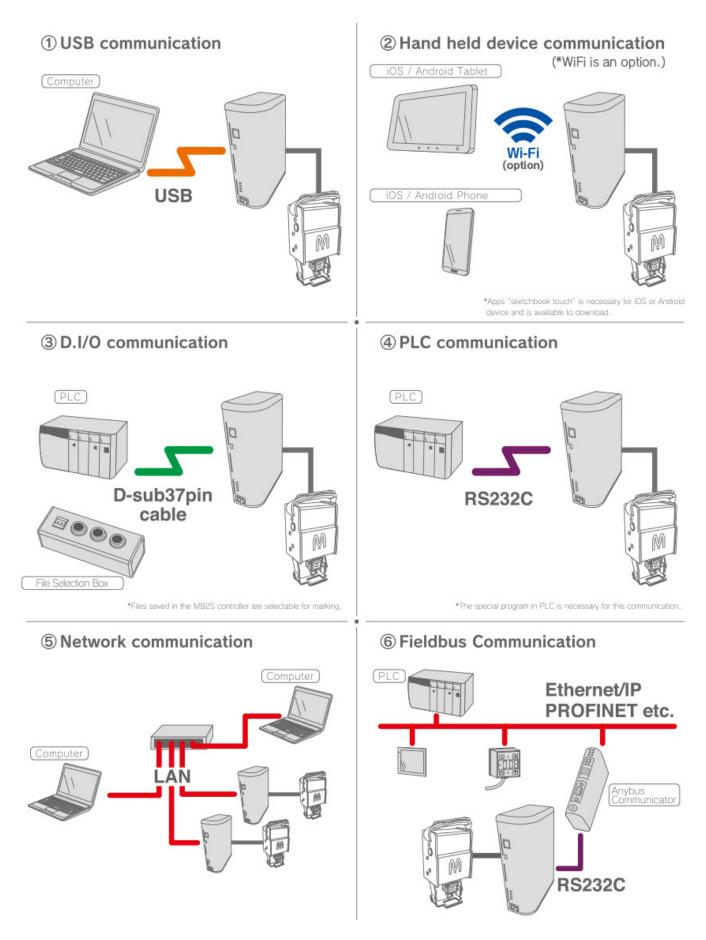

Sense of free drawing on paper and intuitive operation using icons; PC fonts also can be marked as they are. \*PC fonts are supported only when a PC is connected



Rectangles, circles, straight lines, ellipses, triangles, and other figures can be drawn using the shape icons, making simple markings easily created and marked.



The included DXF converter, automatically converts the input data into MarkinBOX marking data. \*Straight lines, circles, ellipses and polygons are supported; splines and letters are not supported.



CSV marking is included as a standard; Excel (CSV format) and other databases can be retrieved with one click.

## **Sketchbook2 Lite App**

Easy to use WiFi communication with iOS and Android devices.



#### Connectivity

Connectivity images for MB2S controller



## **Rotary device - MarkinBox Chuck Rotary**



#### Auto Rotation

- 1. Available with all MarkinBOX series
- 2. A supporter is provided as an option



Mark on the circumference surface

| MB Chuck Rotary Specifications |               |                                     |                                |                          |
|--------------------------------|---------------|-------------------------------------|--------------------------------|--------------------------|
| Chuck specification            | Chuck type    | Grasping method                     | Work size                      | Grasp weight             |
| Standard<br>(φ80)              | External jaws | Inside diameter grasp<br>(pipe)     | φ25~φ70mm<br>(1" ~ 2.7")       | Approx. 6kg<br>(13.2lbs) |
|