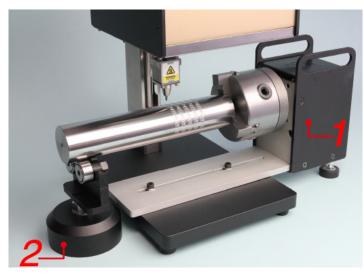

## **Rotary device - MarkinBox Chuck Rotary**

#### Auto Rotation

- 1. Available with all MarkinBOX series
- 2. A supporter is provided as an option

Mark on the circumference surface

| MB Chuck Rotary Specifications |               |                                     |                                |                          |
|--------------------------------|---------------|-------------------------------------|--------------------------------|--------------------------|
| Chuck specification            | Chuck type    | Grasping method                     | Work size                      | Grasp weight             |
| Standard<br>(φ80)              | External jaws | Inside diameter grasp<br>(pipe)     | φ25~φ70mm<br>(1" ~ 2.7")       | Approx. 6kg<br>(13.2lbs) |
|                                |               | Outside diameter grasp              | φ10 ~ φ25mm<br>( 0.4" ~ 0.9" ) |                          |
|                                | Internal jaws | Outside diameter grasp              | φ22 ~ φ63mm<br>( 0.9" ~ 2.4")  |                          |
| Large (option)<br>(φ100)       | External jaws | Inside diameter grasp<br>(pipe)     | φ30 ~ φ90mm<br>( 1.2" ~ 3.5" ) |                          |
|                                |               | Outside diameter grasp              | φ10 ~ φ30mm<br>( 0.4" ~ 1.1" ) |                          |
|                                | Internal jaws | Outside diameter grasp              | φ30 ~ φ80mm<br>(1.2" ~ 3.1")   |                          |
| External dimensions / Weight   |               | 100(W)×196(D)×218(H) / 4.1kg (9lbs) |                                |                          |

#### MB Chuck Rotary Overview MB1010 Specification