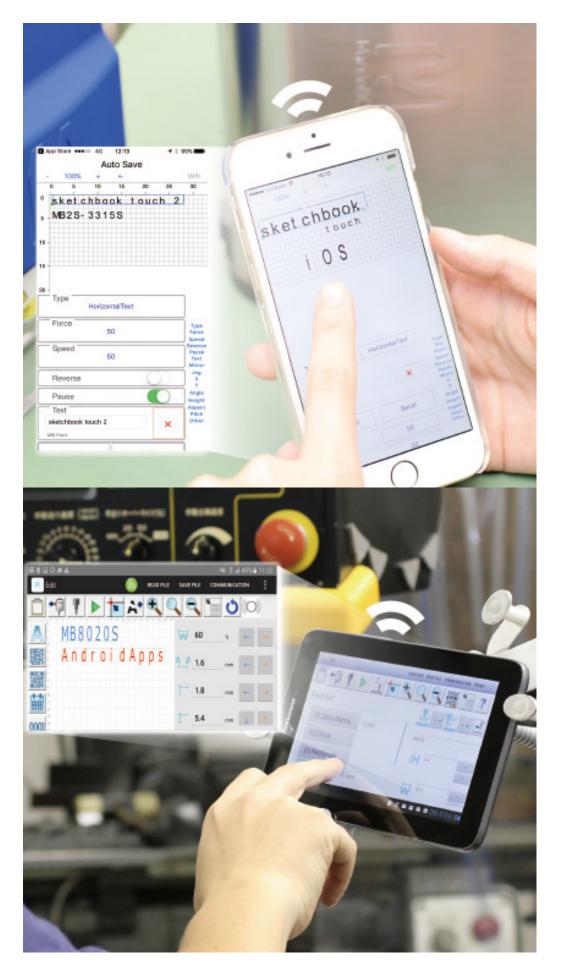

## **Sketchbook2 Lite App**

Easy to use WiFi communication with iOS and Android devices.

#### Connectivity

Connectivity images for MB2S controller