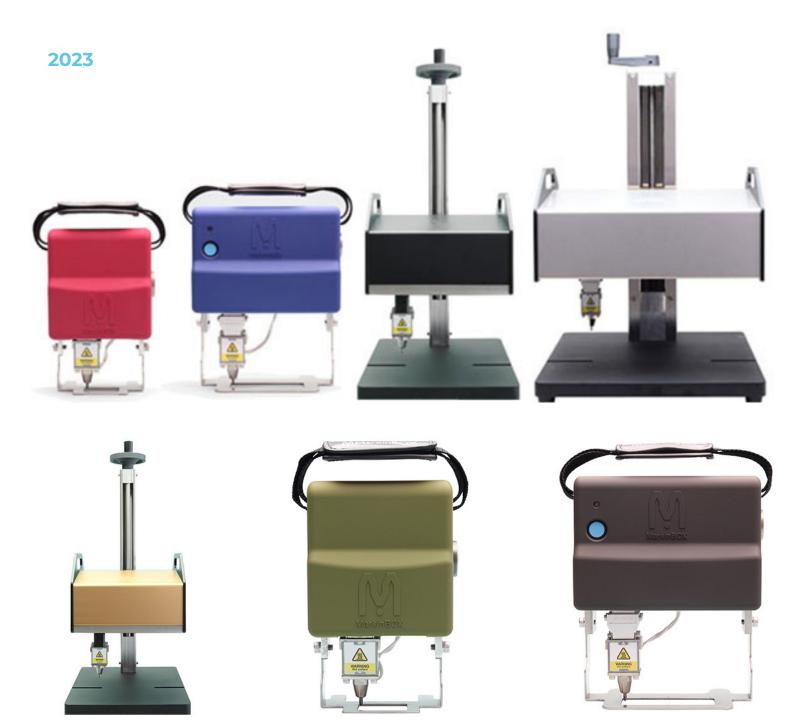

#### **MB3315S - Compact Sized Portable Marker**

Marking Area: X Axis 33mm wide x Y Axis 15mm high

**Includes:** MB3315S unit, MB2s Controller, 3M cable + Unlimited Software License for Phone, Tablet and PC

#### **MB8020S - Medium Sized Portable Marker**

Marking Area: X Axis 80mm wide x Y Axis 20mm high Includes: MB8020S Unit, Big Solenoid MB2S Controller, 3M cable + Unlimited Software License for Phone, Tablet and PC

#### **MB1010 - Large Sized Tool Post Marker**

Marking Area: X Axis 100mm wide x Y Axis 100mm high

**Includes:** MB1010 Unit, MB2S Controller, 2M Cable + Tool Post + Unlimited Software License for Phone, Tablet and PC

## MB2015 - X-Large Sized Tool Post Marker

Marking Area: X Axis 200mm wide x Y Axis 150mm high

**Includes:** MB2015 Unit, MB2S Controller, 2M cable + Unlimited Software License for Phone, Tablet and PC