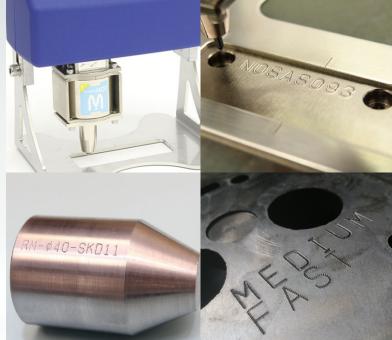

#### **MB3315S - Compact Sized Portable Marker**

Marking Area: X Axis 33mm wide x Y Axis 15mm high

**Includes:** MB3315S unit, MB2s Controller, 3M cable + Unlimited Software License for Phone, Tablet and PC

#### **MB8020S - Medium Sized Portable Marker**

Marking Area: X Axis 80mm wide x Y Axis 20mm high Includes: MB8020S Unit, Big Solenoid MB2S Controller, 3M cable + Unlimited Software License for Phone, Tablet and PC

#### **MB1010 - Large Sized Tool Post Marker**

Marking Area: X Axis 100mm wide x Y Axis 100mm high

**Includes:** MB1010 Unit, MB2S Controller, 2M Cable + Tool Post + Unlimited Software License for Phone, Tablet and PC

## MB2015 - X-Large Sized Tool Post Marker

Marking Area: X Axis 200mm wide x Y Axis 150mm high

**Includes:** MB2015 Unit, MB2S Controller, 2M cable + Unlimited Software License for Phone, Tablet and PC