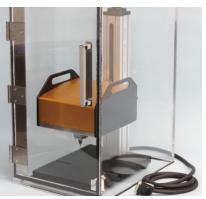

#### **MB8020S - Medium Sized Portable Marker**

Marking Area: X Axis 80mm wide x Y Axis 20mm high Includes: MB8020S Unit, Big Solenoid MB2S Controller, 3M cable + Unlimited Software License for Phone, Tablet and PC