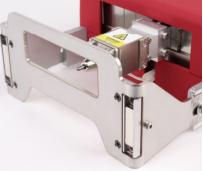

## **Rotary device - MarkinBox Chuck Rotary**

#### Auto Rotation

- 1. Available with all MarkinBOX series
- 2. A supporter is provided as an option

Mark on the circumference surface

| MB Chuck Rotary Specifications |               |                                     |                                |                          |
|--------------------------------|---------------|-------------------------------------|--------------------------------|--------------------------|
| Chuck specification            | Chuck type    | Grasping method                     | Work size                      | Grasp weight             |
| Standard<br>(φ80)              | External jaws | Inside diameter grasp<br>(pipe)     | φ25~φ70mm<br>(1" ~ 2.7")       | Approx. 6kg<br>(13.2lbs) |
|                                |               | Outside diameter grasp              | φ10 ~ φ25mm<br>( 0.4" ~ 0.9" ) |                          |
|                                | Internal jaws | Outside diameter grasp              | φ22 ~ φ63mm<br>( 0.9" ~ 2.4")  |                          |
| Large (option)<br>(φ100)       | External jaws | Inside diameter grasp<br>(pipe)     | φ30 ~ φ90mm<br>( 1.2" ~ 3.5" ) |                          |
|                                |               | Outside diameter grasp              | φ10 ~ φ30mm<br>( 0.4" ~ 1.1" ) |                          |
|                                | Internal jaws | Outside diameter grasp              | φ30 ~ φ80mm<br>(1.2" ~ 3.1")   |                          |
| External dimensions / Weight   |               | 100(W)×196(D)×218(H) / 4.1kg (9lbs) |                                |                          |

#### MB Chuck Rotary Overview MB1010 Specification