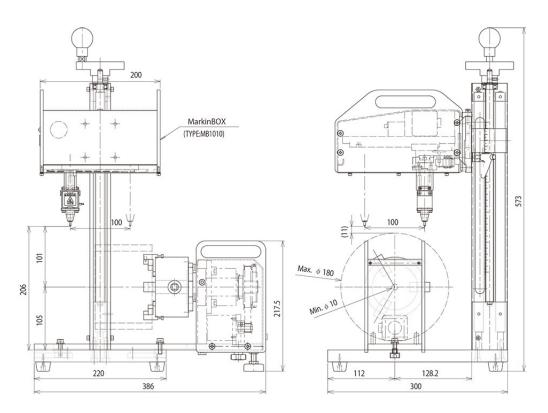

## **Rotary device - MarkinBox Chuck Rotary**

#### Auto Rotation

- 1. Available with all MarkinBOX series
- 2. A supporter is provided as an option

Mark on the circumference surface

| MB Chuck Rotary Specifications |               |                                     |                                |                          |
|--------------------------------|---------------|-------------------------------------|--------------------------------|--------------------------|
| Chuck specification            | Chuck type    | Grasping method                     | Work size                      | Grasp weight             |
| Standard<br>(φ80)              | External jaws | Inside diameter grasp<br>(pipe)     | φ25~φ70mm<br>(1" ~ 2.7")       | Approx. 6kg<br>(13.2lbs) |
|                                |               | Outside diameter grasp              | φ10 ~ φ25mm<br>( 0.4" ~ 0.9" ) |                          |
|                                | Internal jaws | Outside diameter grasp              | φ22 ~ φ63mm<br>( 0.9" ~ 2.4")  |                          |
| Large (option)<br>(φ100)       | External jaws | Inside diameter grasp<br>(pipe)     | φ30 ~ φ90mm<br>( 1.2" ~ 3.5" ) |                          |
|                                |               | Outside diameter grasp              | φ10 ~ φ30mm<br>( 0.4" ~ 1.1" ) |                          |
|                                | Internal jaws | Outside diameter grasp              | φ30 ~ φ80mm<br>(1.2" ~ 3.1")   |                          |
| External dimensions / Weight   |               | 100(W)×196(D)×218(H) / 4.1kg (9lbs) |                                |                          |

#### MB Chuck Rotary Overview MB1010 Specification