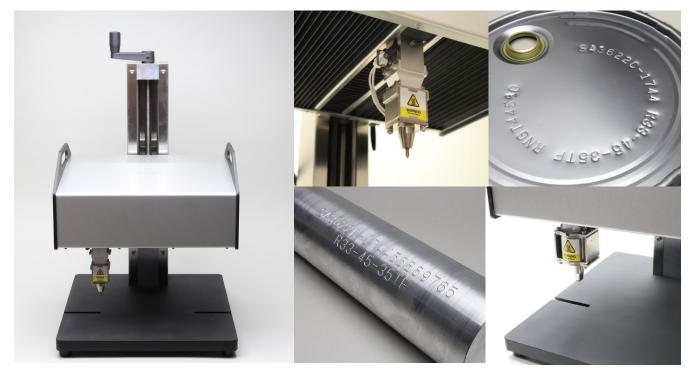

#### **MB3315S - Compact Sized Portable Marker**

Marking Area: X Axis 33mm wide x Y Axis 15mm high

**Includes:** MB3315S unit, MB2s Controller, 3M cable + Unlimited Software License for Phone, Tablet and PC

#### **MB8020S - Medium Sized Portable Marker**

Marking Area: X Axis 80mm wide x Y Axis 20mm high Includes: MB8020S Unit, Big Solenoid MB2S Controller, 3M cable + Unlimited Software License for Phone, Tablet and PC

#### **MB1010 - Large Sized Tool Post Marker**

Marking Area: X Axis 100mm wide x Y Axis 100mm high

**Includes:** MB1010 Unit, MB2S Controller, 2M Cable + Tool Post + Unlimited Software License for Phone, Tablet and PC

## MB2015 - X-Large Sized Tool Post Marker

Marking Area: X Axis 200mm wide x Y Axis 150mm high

**Includes:** MB2015 Unit, MB2S Controller, 2M cable + Unlimited Software License for Phone, Tablet and PC