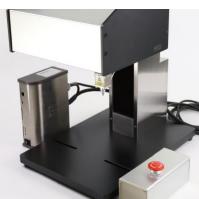

#### **MB3315S - Compact Sized Portable Marker**

Marking Area: X Axis 33mm wide x Y Axis 15mm high

**Includes:** MB3315S unit, MB2s Controller, 3M cable + Unlimited Software License for Phone, Tablet and PC