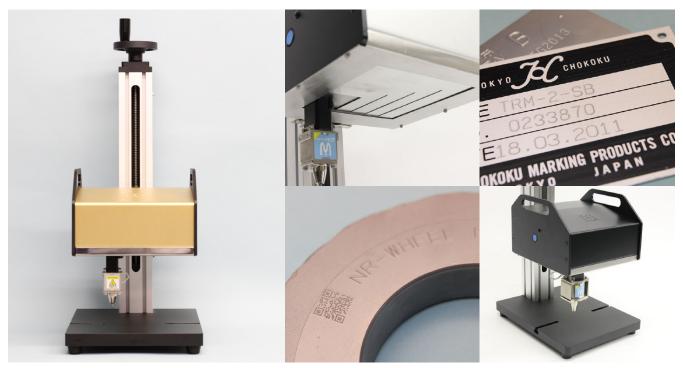

#### **MB3315S - Compact Sized Portable Marker**

Marking Area: X Axis 33mm wide x Y Axis 15mm high

**Includes:** MB3315S unit, MB2s Controller, 3M cable + Unlimited Software License for Phone, Tablet and PC

#### **MB8020S - Medium Sized Portable Marker**

Marking Area: X Axis 80mm wide x Y Axis 20mm high Includes: MB8020S Unit, Big Solenoid MB2S Controller, 3M cable + Unlimited Software License for Phone, Tablet and PC

#### **MB1010 - Large Sized Tool Post Marker**

Marking Area: X Axis 100mm wide x Y Axis 100mm high

**Includes:** MB1010 Unit, MB2S Controller, 2M Cable + Tool Post + Unlimited Software License for Phone, Tablet and PC

## MB2015 - X-Large Sized Tool Post Marker

Marking Area: X Axis 200mm wide x Y Axis 150mm high

**Includes:** MB2015 Unit, MB2S Controller, 2M cable + Unlimited Software License for Phone, Tablet and PC