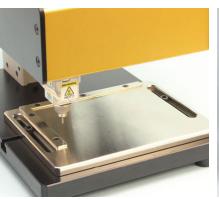

#### **MB1010 - Large Sized Tool Post Marker**

Marking Area: X Axis 100mm wide x Y Axis 100mm high

**Includes:** MB1010 Unit, MB2S Controller, 2M Cable + Tool Post + Unlimited Software License for Phone, Tablet and PC