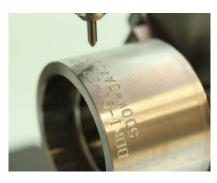

## **Rotary device - MarkinBox Chuck Rotary**

#### Auto Rotation

- 1. Available with all MarkinBOX series
- 2. A supporter is provided as an option

Mark on the circumference surface

| MB Chuck Rotary Specifications |               |                                     |                                |                          |
|--------------------------------|---------------|-------------------------------------|--------------------------------|--------------------------|
| Chuck specification            | Chuck type    | Grasping method                     | Work size                      | Grasp weight             |
| Standard<br>(φ80)              | External jaws | Inside diameter grasp<br>(pipe)     | φ25~φ70mm<br>(1" ~ 2.7")       | Approx. 6kg<br>(13.2lbs) |
|                                |               | Outside diameter grasp              | φ10 ~ φ25mm<br>( 0.4" ~ 0.9" ) |                          |
|                                | Internal jaws | Outside diameter grasp              | φ22 ~ φ63mm<br>( 0.9" ~ 2.4")  |                          |
| Large (option)<br>(φ100)       | External jaws | Inside diameter grasp<br>(pipe)     | φ30 ~ φ90mm<br>( 1.2" ~ 3.5" ) |                          |
|                                |               | Outside diameter grasp              | φ10 ~ φ30mm<br>( 0.4" ~ 1.1" ) |                          |
|                                | Internal jaws | Outside diameter grasp              | φ30 ~ φ80mm<br>(1.2" ~ 3.1")   |                          |
| External dimensions / Weight   |               | 100(W)×196(D)×218(H) / 4.1kg (9lbs) |                                |                          |