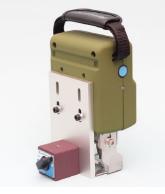

#### **MB3315S - Compact Sized Portable Marker**

Marking Area: X Axis 33mm wide x Y Axis 15mm high

**Includes:** MB3315S unit, MB2s Controller, 3M cable + Unlimited Software License for Phone, Tablet and PC

#### **MB8020S - Medium Sized Portable Marker**

Marking Area: X Axis 80mm wide x Y Axis 20mm high Includes: MB8020S Unit, Big Solenoid MB2S Controller, 3M cable + Unlimited Software License for Phone, Tablet and PC

#### **MB1010 - Large Sized Tool Post Marker**

Marking Area: X Axis 100mm wide x Y Axis 100mm high

**Includes:** MB1010 Unit, MB2S Controller, 2M Cable + Tool Post + Unlimited Software License for Phone, Tablet and PC

## MB2015 - X-Large Sized Tool Post Marker

Marking Area: X Axis 200mm wide x Y Axis 150mm high

**Includes:** MB2015 Unit, MB2S Controller, 2M cable + Unlimited Software License for Phone, Tablet and PC