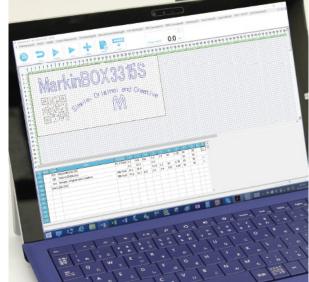

## Sketchbook2 Software

#### Windows software for MarkinBOX series

Software Features:

- Easy to use WYSIWYG operation
- One-touch icon-based drawing
- PC Fonts supported
- Auto DXF data conversion
- CSV data can be imported allowing Excel and other CSV data to be easily marked

Sense of free drawing on paper and intuitive operation using icons; PC fonts also can be marked as they are. \*PC fonts are supported only when a PC is connected

Rectangles, circles, straight lines, ellipses, triangles, and other figures can be drawn using the shape icons, making simple markings easily created and marked.

The included DXF converter, automatically converts the input data into MarkinBOX marking data. \*Straight lines, circles, ellipses and polygons are supported; splines and letters are not supported.

CSV marking is included as a standard; Excel (CSV format) and other databases can be retrieved with one click.