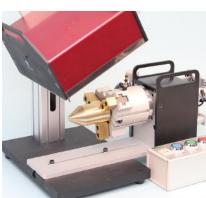

## MB2015 - X-Large Sized Tool Post Marker

Marking Area: X Axis 200mm wide x Y Axis 150mm high

**Includes:** MB2015 Unit, MB2S Controller, 2M cable + Unlimited Software License for Phone, Tablet and PC