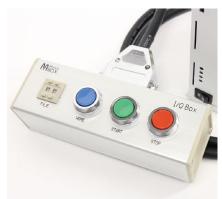

#### **MarkinBox Accessories**

FILE SELECTION BOX

FOOT SWITCH

HANDS FREE POCKET

HANDS FREE MAGNET

MAGNET GUIDE

DRIP & DUSTPROOF

MB2S CONTROLLER L BRACKET