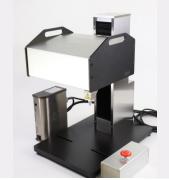

#### **UNIT DESCRIPTION**

The Markinbox MB2015 is the largest unit in the range with a very large marking area.

The key use is for marking components and plates of a small to medium size. If direct marking is required there is the option for the portable foot.

It is a bench-top unit and comes with a adjustable height stand.

#### ADDITIONAL ACCESSORY OPTIONS

Plate Guide

Plate Example

Portable Foot

Auto-Z Axis Stand

Big Solenoid - Deep Marking (BSD)

| KEY | DATA |
|-----|------|
|     |      |

| Power supply            | AC adapter, AC100V-240V, 50/60Hz (120W)                                   |
|-------------------------|---------------------------------------------------------------------------|
| Marking Head Weight     | 6.3kg                                                                     |
| Dimensions (inc. Stand) | 310mm Wide x 370mm Deep x 544mm High                                      |
| Marking area            | 200mm Wide X 150mm High                                                   |
| Software                | PC Software, Iphone / Ipad + Android Device, Included Free                |
| Connectivity            | WiFi, USB,                                                                |
| Markable materials      | Metal (up to about HRC62), plastic, paper, and wood                       |
| Warranty                | 1 year Manufacturers Warranty                                             |
| Consumables             | Carbide Pin, ~1 / year frequent marking in stainless, +2 years soft metal |