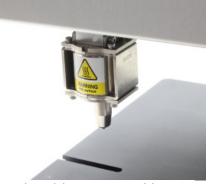

#### ADDITIONAL ACCESSORY OPTIONS

Plate Guide

Plate Example

Portable Foot

Auto-Z Axis Stand

Big Solenoid - Deep Marking (BSD)

| KEY | DATA |
|-----|------|
|     |      |

| Power supply            | AC adapter, AC100V-240V, 50/60Hz (120W)                                   |
|-------------------------|---------------------------------------------------------------------------|
| Marking Head Weight     | 6.3kg                                                                     |
| Dimensions (inc. Stand) | 310mm Wide x 370mm Deep x 544mm High                                      |
| Marking area            | 200mm Wide X 150mm High                                                   |
| Software                | PC Software, Iphone / Ipad + Android Device, Included Free                |
| Connectivity            | WiFi, USB,                                                                |
| Markable materials      | Metal (up to about HRC62), plastic, paper, and wood                       |
| Warranty                | 1 year Manufacturers Warranty                                             |
| Consumables             | Carbide Pin, ~1 / year frequent marking in stainless, +2 years soft metal |