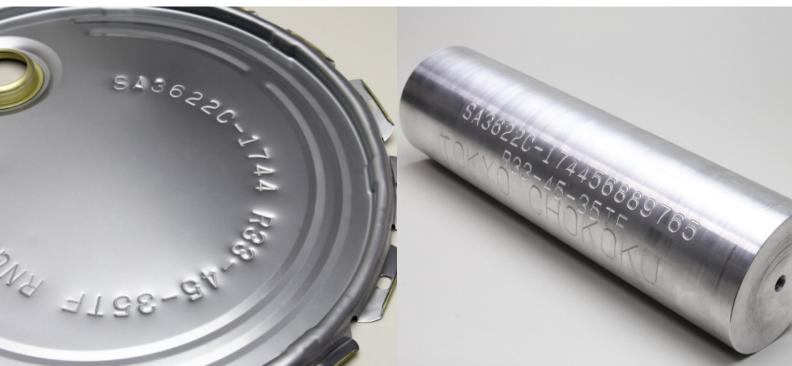

#### **UNIT DESCRIPTION**

The Markinbox MB2015 is the largest unit in the range with a very large marking area.

The key use is for marking components and plates of a small to medium size. If direct marking is required there is the option for the portable foot.