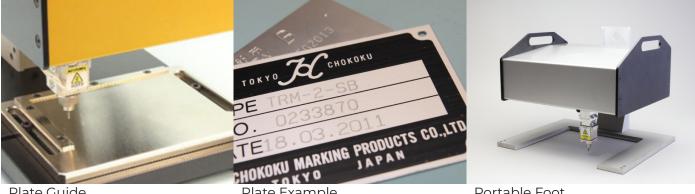

#### ADDITIONAL ACCESSORY OPTIONS

Plate Guide

Plate Example

Portable Foot

Auto-Z Axis Stand

Big Solenoid - Deep Marking (BSD)

| KEY | DATA |
|-----|------|
|     |      |

| Power supply            | AC adapter, AC100V-240V, 50/60Hz (120W)                                   |
|-------------------------|---------------------------------------------------------------------------|
| Marking Head Weight     | 6.3kg                                                                     |
| Dimensions (inc. Stand) | 310mm Wide x 370mm Deep x 544mm High                                      |
| Marking area            | 200mm Wide X 150mm High                                                   |
| Software                | PC Software, Iphone / Ipad + Android Device, Included Free                |
| Connectivity            | WiFi, USB,                                                                |
| Markable materials      | Metal (up to about HRC62), plastic, paper, and wood                       |
| Warranty                | 1 year Manufacturers Warranty                                             |
| Consumables             | Carbide Pin, ~1 / year frequent marking in stainless, +2 years soft metal |