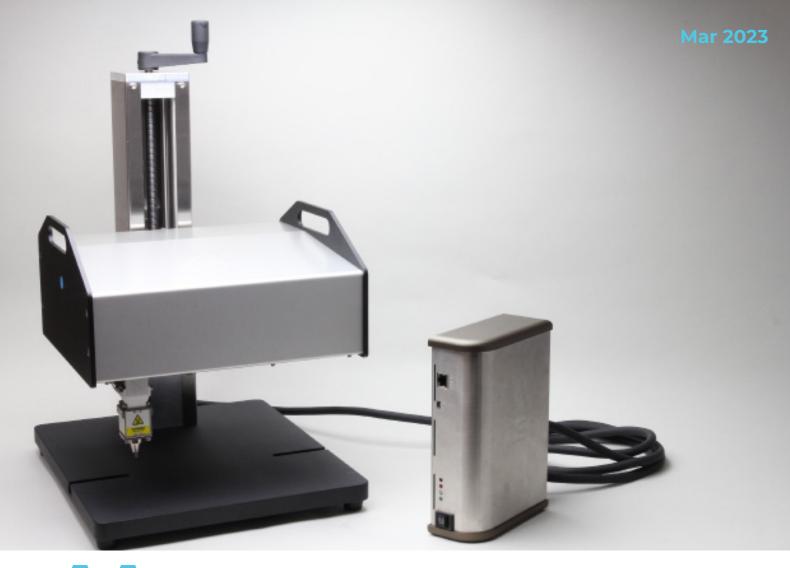

#### **UNIT DESCRIPTION**

The Markinbox MB2015 is the largest unit in the range with a very large marking area.

The key use is for marking components and plates of a small to medium size. If direct marking is required there is the option for the portable foot.

It is a bench-top unit and comes with a adjustable height stand.