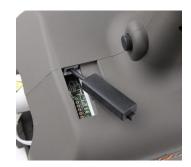

#### **PROGRAMMING**

Create template programs for all your jobs and just type in the new data or - you can use the advanced functions to automatically increment numbers or refresh dates.

Program from software on your PC or mobile device on the app.