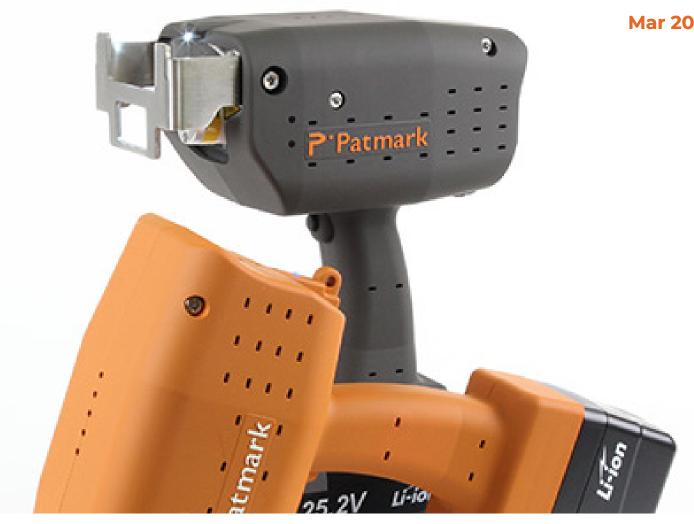

#### **UNIT DESCRIPTION**

Patmark matches the MB3315 for window marking area, but with the complete freedom of full wireless programming and battery operation.

This is the perfect unit where portability is a key requirement. Mark tags, plates and assets quickly and easy.

Marking area of X axis 33mm × Y axis 15mm.

#### **PROGRAMMING**

Create template programs for all your jobs and just type in the new data or - you can use the advanced functions to automatically increment numbers or refresh dates.

Program from software on your PC or mobile device on the app.