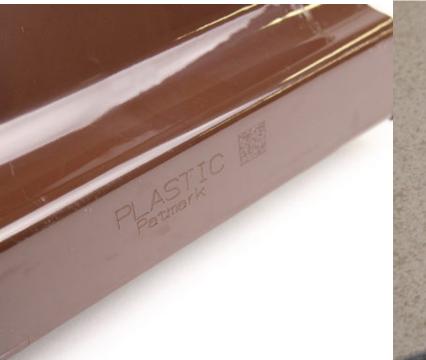

#### **SAMPLES**

#### **KEY DATA**

| Power supply       | AC adapter, AC100V-240V, 50/60Hz (120W)                                   |
|--------------------|---------------------------------------------------------------------------|
| Weight             | 2.3kg (4.9lbs)                                                            |
| Dimensions         | 124mm x 221mm x 250mm                                                     |
| Marking area       | 33mm (1.3") x 15mm (0.6")                                                 |
| Software           | PC Software, Included Free (Also can use App with WiFi)                   |
| Connectivity       | USB                                                                       |
| Markable materials | Metal (up to about HRC62), plastic, paper, and wood                       |
| Warranty           | 1 year Manufacturers Warranty                                             |
| Consumables        | Carbide Pin, ~1 / year frequent marking in stainless, +2 years soft metal |