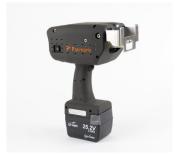

#### **UNIT DESCRIPTION**

Patmark matches the MB3315 for window marking area, but with the complete freedom of full wireless programming and battery operation.

This is the perfect unit where portability is a key requirement. Mark tags, plates and assets quickly and easy.

Marking area of X axis 33mm × Y axis 15mm.