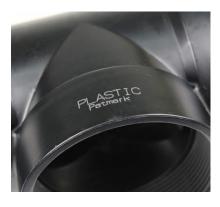

# Patmark<sub>®</sub>

DOT PEEN ENGRAVERS - BATTERY POWERED - FULLY PORTABLE

### **PATMARK**





## P'Patmark.

#### **UNIT DESCRIPTION**

Patmark matches the MB3315 for window marking area, but with the complete freedom of full wireless programming and battery operation.

This is the perfect unit where portability is a key requirement. Mark tags, plates and assets quickly and easy.

Marking area of X axis 33mm × Y axis 15mm.

#### **PROGRAMMING**

Create template programs for all your jobs and just type in the new data or - you can use the advanced functions to automatically increment numbers or refresh dates.

Program from software on your PC or mobile device on the app.

#### **VIEWS**







#### **SAMPLES**







#### **KEY DATA**

| Power supply       | AC adapter, AC100V-240V, 50/60Hz (120W)                                   |
|--------------------|---------------------------------------------------------------------------|
| Weight             | 2.3kg (4.9lbs)                                                            |
| Dimensions         | 124mm x 221mm x 250mm                                                     |
| Marking area       | 33mm (1.3") x 15mm (0.6")                                                 |
| Software           | PC Software, Included Free (Also can use App with WiFi)                   |
| Connectivity       | USB                                                                       |
| Markable materials | Metal (up to about HRC62), plastic, paper, and wood