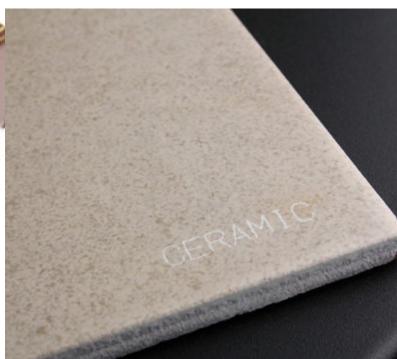

#### **SAMPLES**

#### **KEY DATA**

| Power supply       | AC adapter, AC100V-240V, 50/60Hz (120W)                                   |
|--------------------|---------------------------------------------------------------------------|
| Weight             | 2.3kg (4.9lbs)                                                            |
| Dimensions         | 124mm x 221mm x 250mm                                                     |
| Marking area       | 33mm (1.3") x 15mm (0.6")                                                 |
| Software           | PC Software, Included Free (Also can use App with WiFi)                   |
| Connectivity       | USB                                                                       |
| Markable materials | Metal (up to about HRC62), plastic, paper, and wood                       |
| Warranty           | 1 year Manufacturers Warranty                                             |
| Consumables        | Carbide Pin, ~1 / year frequent marking in stainless, +2 years soft metal |