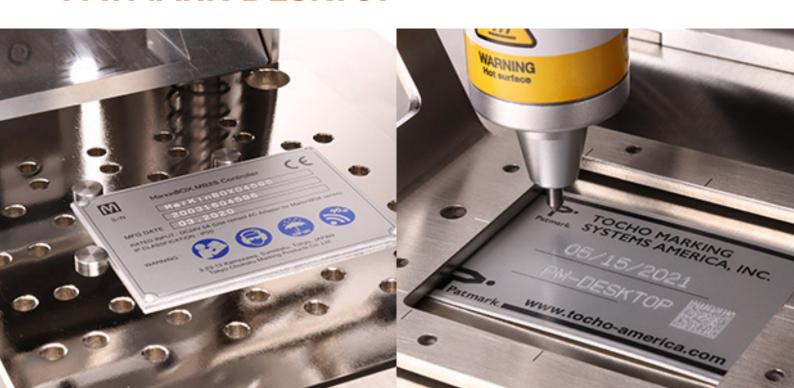

# Patmark.

DOT PEEN ENGRAVERS - BATTERY POWERED - FULLY PORTABLE

### **PATMARK-DESKTOP**



## Patmark.

#### **UNIT DESCRIPTION**

The Patmark-desktop is purpose made for bench top marking requirements where it is required to mark smaller plates & tags or smaller parts.

The height is adjustable to take parts at a max of 100mm high.

The lever arm allows you to press down and hold the job during marking.

#### **PROGRAMMING**

Create template programs for all your jobs and just type in the new data or - you can use the advanced functions to automatically increment numbers or refresh dates.

Program from software on your PC.

#### **VIEWS**









#### **SAMPLES**



#### **KEY DATA**

| Power supply       | AC adapter, AC100V-240V, 50/60Hz (120W)                                   |
|--------------------|------------------------------------------------------------------------