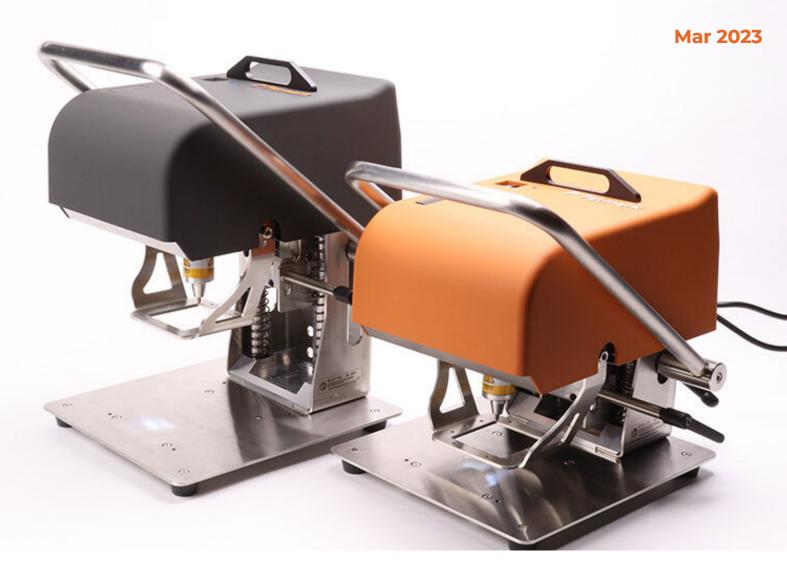

### **PATMARK-DESKTOP**

#### **UNIT DESCRIPTION**

The Patmark-desktop is purpose made for bench top marking requirements where it is required to mark smaller plates & tags or smaller parts.

The height is adjustable to take parts at a max of 100mm high.

The lever arm allows you to press down and hold the job during marking.