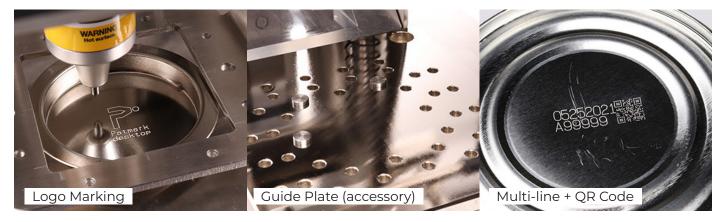

# Patmark.

DOT PEEN ENGRAVERS - BATTERY POWERED - FULLY PORTABLE

### **PATMARK-DESKTOP**



## Patmark.

#### **UNIT DESCRIPTION**

The Patmark-desktop is purpose made for bench top marking requirements where it is required to mark smaller plates & tags or smaller parts.

The height is adjustable to take parts at a max of 100mm high.

The lever arm allows you to press down and hold the job during marking.

#### **PROGRAMMING**

Create template programs for all your jobs and just type in the new data or - you can use the advanced functions to automatically increment numbers or refresh dates.

Program from software on your PC.

#### **VIEWS**









#### **SAMPLES**



#### **KEY DATA**

| Power supply       | AC adapter, AC100V-240V, 50/60Hz (120W)                                   |
|--------------------|---------------------------------------------------------------------------|
| Weight             | 10kg (22lbs)                                                              |
| Dimensions         | 245.5mm x 344mm x 353mm                                                   |
| Marking area       | 50mm (2") x 50mm (2")                                                     |
| Software           | PC Software, Included Free                                                |
| Connectivity       | USB                                                                       |
| Markable materials | Metal (up to about HRC62), plastic, paper, and wood