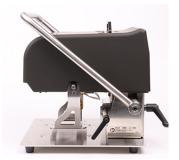

#### **UNIT DESCRIPTION**

The Patmark-desktop is purpose made for bench top marking requirements where it is required to mark smaller plates & tags or smaller parts.

The height is adjustable to take parts at a max of 100mm high.

The lever arm allows you to press down and hold the job during marking.

#### **VIEWS**