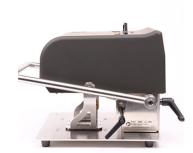

#### **UNIT DESCRIPTION**

The Patmark-desktop is purpose made for bench top marking requirements where it is required to mark smaller plates & tags or smaller parts.

The height is adjustable to take parts at a max of 100mm high.

The lever arm allows you to press down and hold the job during marking.

#### **VIEWS**