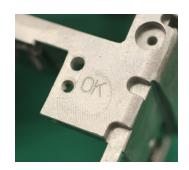

# Patmark<sub>®</sub>

DOT PEEN ENGRAVERS - BATTERY POWERED - FULLY PORTABLE

# **PATMARK-MINI**







## **UNIT DESCRIPTION**

The smallest Patmark unit.

Marking area of X axis 15mm × Y axis 15mm.

It is ideal for small logos, 2-3 digit serials and QR codes / Data Matrix codes.

All patmark mini units come with a hardcase.

## **PROGRAMMING**

Create template programs for all your jobs and just type in the new data or - you can use the advanced functions to automatically increment numbers or refresh dates.

Program from software on your PC or mobile device on the app.

# **VIEWS**







### **SAMPLES**







### **KEY DATA**

| Power supply       | AC adapter, AC100V-240V, 50/60Hz (120W)                                   |
|--------------------|---------------------------------------------------------------------------|
| Weight             | 1.4kg (3lbs)                                                              |
| Dimensions         | 89.2mm x 202.5mm x 256mm                                                  |
| Marking area       | 15mm (0.6") x 15mm (0.6")                                                 |
| Software           | PC Software, Included Free (Also can use App with WiFi)                   |
| Connectivity       | USB                                                                       |
| Markable materials | Metal (up to about HRC62), plastic, paper, and wood