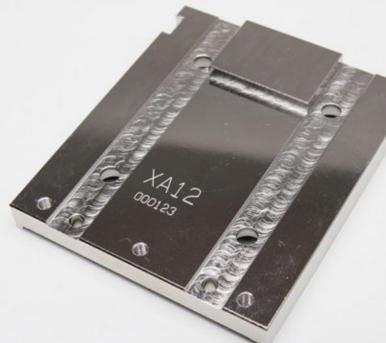

# Patmark<sub>®</sub>

DOT PEEN ENGRAVERS - BATTERY POWERED - FULLY PORTABLE

# **PATMARK-MINI**







## **UNIT DESCRIPTION**

The smallest Patmark unit.

Marking area of X axis 15mm × Y axis 15mm.

It is ideal for small logos, 2-3 digit serials and QR codes / Data Matrix codes.

All patmark mini units come with a hardcase.

## **PROGRAMMING**

Create template programs for all your jobs and just type in the new data or - you can use the advanced functions to automatically increment numbers or refresh dates.

Program from software on your PC or mobile device on the app.

# **VIEWS**







### **SAMPLES**







### **KEY DATA**

| Power supply       | AC adapter, AC100V-240V, 50/60Hz (120W)                                   |
|--------------------|---------------------------------------------------------------------------|
| Weight             | 1.4kg (3lbs)