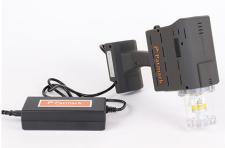

# Patmark<sub>®</sub>

DOT PEEN ENGRAVERS - BATTERY POWERED - FULLY PORTABLE

# **PATMARK-MINI**







## **UNIT DESCRIPTION**

The smallest Patmark unit.

Marking area of X axis 15mm × Y axis 15mm.

It is ideal for small logos, 2-3 digit serials and QR codes / Data Matrix codes.

All patmark mini units come with a hardcase.

## **PROGRAMMING**

Create template programs for all your jobs and just type in the new data or - you can use the advanced functions to automatically increment numbers or refresh dates.

Program from software on your PC or mobile device on the app.

# **VIEWS**







### **SAMPLES**







### **KEY DATA**

| Power supply       | AC adapter, AC100V-240V, 50/60Hz (120W)                                   |
|--------------------|---------------------------------------------------------------------------|
| Weight             | 1.4kg (3lbs)                                                              |
| Dimensions         | 89.2mm x 202.5mm x 256mm                                                  |
| Marking area       | 15mm (0.6") x 15mm (0.6")                                                 |
| Software           | PC Software, Included Free (Also can use App with WiFi)                   |
| Connectivity       | USB                                                                       |
| Markable materials | Metal (up to about HRC62), plastic, pap