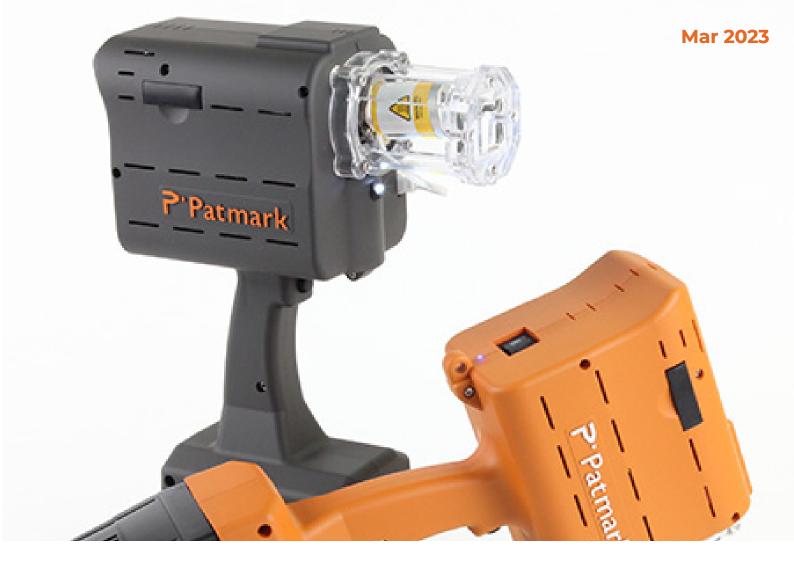

# **VIEWS**

## **UNIT DESCRIPTION**

The smallest Patmark unit.

Marking area of X axis 15mm × Y axis 15mm.

It is ideal for small logos, 2-3 digit serials and QR codes / Data Matrix codes.

All patmark mini units come with a hardcase.