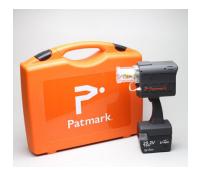

## **UNIT DESCRIPTION**

The smallest Patmark unit.

Marking area of X axis 15mm × Y axis 15mm.

It is ideal for small logos, 2-3 digit serials and QR codes / Data Matrix codes.

All patmark mini units come with a hardcase.