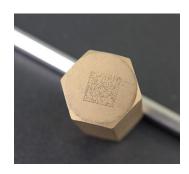

# Patmark<sub>®</sub>

DOT PEEN ENGRAVERS - BATTERY POWERED - FULLY PORTABLE

# **PATMARK-MINI**







## **UNIT DESCRIPTION**

The smallest Patmark unit.

Marking area of X axis 15mm × Y axis 15mm.

It is ideal for small logos, 2-3 digit serials and QR codes / Data Matrix codes.

All patmark mini units come with a hardcase.

## **PROGRAMMING**

Create template programs for all your jobs and just type in the new data or - you can use the advanced functions to automatically increment numbers or refresh dates.

Program from software on your PC or mobile device on the app.

# **VIEWS**







### **SAMPLES**







### **KEY DATA**

| Power supply       | AC adapter, AC100V-240V, 50/60Hz (120W)                                   |
|--------------------|---------------------------------------------------------------------------|
| Weight             | 1.4kg (3lbs)                                                              |
| Dimensions         | 89.2mm x 202.5mm x 256mm                                                  |
| Marking area       | 15mm (0.6") x 15mm (0.6")                                                 |
| Software           | PC Software, Included Free (Also can use App with WiFi)                   |
| Connectivity       | USB                                                                       |
| Markable materials | Metal (up to about HRC62), plastic, paper, and wood