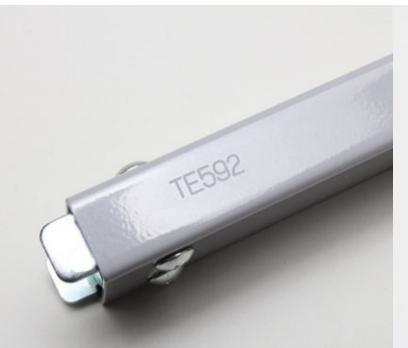

# Patmark<sub>®</sub>

DOT PEEN ENGRAVERS - BATTERY POWERED - FULLY PORTABLE

# **PATMARK-MINI**







## **UNIT DESCRIPTION**

The smallest Patmark unit.

Marking area of X axis 15mm × Y axis 15mm.

It is ideal for small logos, 2-3 digit serials and QR codes / Data Matrix codes.

All patmark mini units come with a hardcase.

## **PROGRAMMING**

Create template programs for all your jobs and just type in the new data or - you can use the advanced functions to automatically increment numbers or refresh dates.

Program from software on your PC or mobile device on the app.

# **VIEWS**







### **SAMPLES**







### **KEY DATA**

| Power supply       | AC adapter, AC100V-240V, 50/60Hz (120W)                                   |
|--------------------|---------------------------------------------------------------------------|
| Weight             | 1.4kg (3lbs)