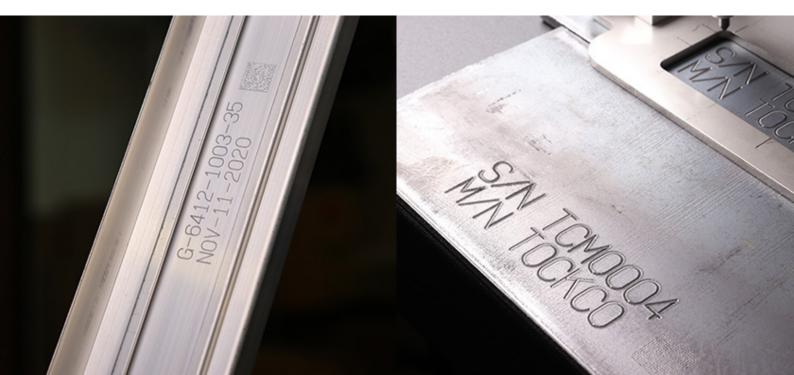

# Pot peen engravers - battery powered - fully portable

### **PATMARK - PLUS**



## **P**·Patmark.

#### **UNIT DESCRIPTION**

Marking area of X axis 80mm × Y axis 20mm.

The Patmark Plus is one of the most popular units, offering the same marking area as the MB8020, but fully battery powered and wireless.

It enables part numbers to be marked at larger sizes and longer strings to marked in one go - 17 digits at 5-6mm high.

#### VIEWS

#### PROGRAMMING

Create template programs for all your jobs and just type in the new data or - you can use the advanced functions to automatically increment numbers or refresh dates.

Program from software on your PC or mobile device on the app.



#### SAMPLES



#### **KEY DATA**

| Power supply       | AC adapter, AC100V-240V, 50/60Hz (120W)                                   |
|--------------------|--------------------------------