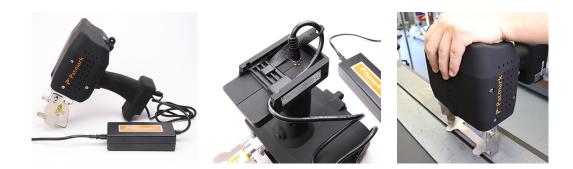

# Pot peen engravers - battery powered - fully portable

### **PATMARK - PLUS**



## **P**·Patmark.

#### **UNIT DESCRIPTION**

Marking area of X axis 80mm × Y axis 20mm.

The Patmark Plus is one of the most popular units, offering the same marking area as the MB8020, but fully battery powered and wireless.

It enables part numbers to be marked at larger sizes and longer strings to marked in one go - 17 digits at 5-6mm high.

#### VIEWS

#### PROGRAMMING

Create template programs for all your jobs and just type in the new data or - you can use the advanced functions to automatically increment numbers or refresh dates.

Program from software on your PC or mobile device on the app.



#### SAMPLES



#### **KEY DATA**

| Power supply       | AC adapter, AC100V-240V, 50/60Hz (120W)                                   |
|--------------------|---------------------------------------------------------------------------|
| Weight             | 3kg (6.6lbs)                                                              |
| Dimensions         | 182mm x 254mm x 298.4mm                                                   |
| Marking area       | 80mm (3.1") x 20mm (0.8")                                                 |
| Software           | PC Software, Included Free (Also can use App with WiFi)                   |
| Connectivity       | USB                                                                       |
| Markable materials | Metal (up to about HRC62), plastic, paper, and