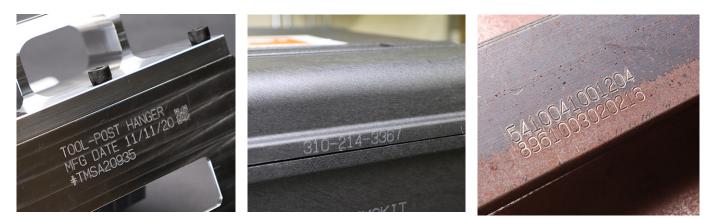

# Pot peen engravers - battery powered - fully portable

### **PATMARK - PLUS**



## **P**·Patmark.

#### **UNIT DESCRIPTION**

Marking area of X axis 80mm × Y axis 20mm.

The Patmark Plus is one of the most popular units, offering the same marking area as the MB8020, but fully battery powered and wireless.

It enables part numbers to be marked at larger sizes and longer strings to marked in one go - 17 digits at 5-6mm high.

#### VIEWS

#### PROGRAMMING

Create template programs for all your jobs and just type in the new data or - you can use the advanced functions to automatically increment numbers or refresh dates.

Program from software on your PC or mobile device on the app.



#### SAMPLES



#### **KEY DATA**

| Power supply       | AC adapter, AC100V-240V, 50/60Hz (120W)                                   |
|--------------------|---------------------------------------------------------------------------|
| Weight             | 3kg (6.6lbs)                                                              |
| Dimensions         | 182mm x 254mm x 298.4mm                                                   |
| Marking area       | 80mm (3.1") x 20mm (0.8")                                                 |
| Software           | PC Software, Included Free (Also can use App with WiFi)                   |
| Connectivity       | USB                                                                       |
| Markable materials | Metal (up to about HRC62), plastic, paper, and wood