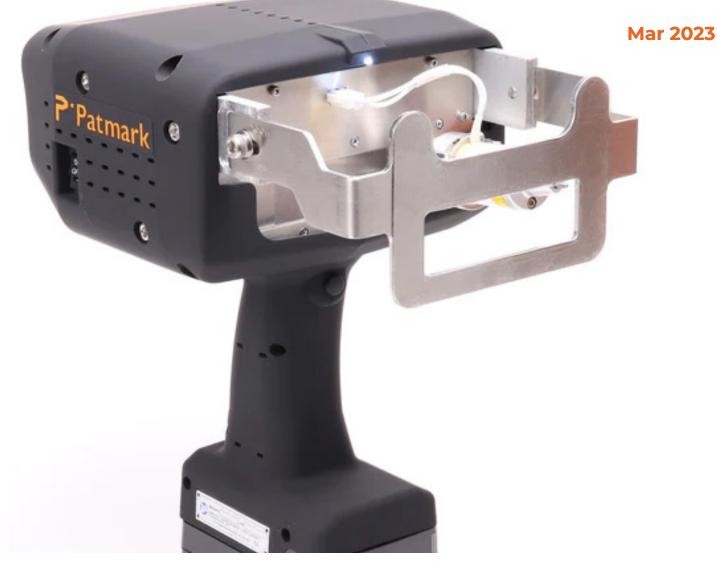

#### **UNIT DESCRIPTION**

Marking area of X axis 80mm × Y axis 20mm.

The Patmark Plus is one of the most popular units, offering the same marking area as the MB8020, but fully battery powered and wireless.